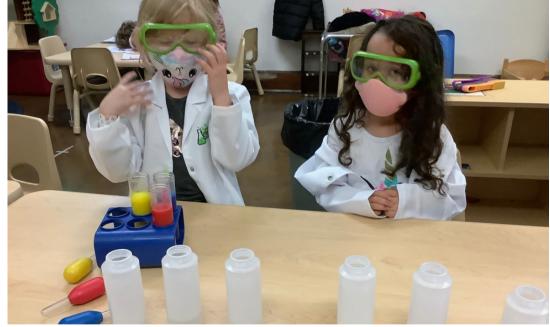

Public education in Springfield, and across the country faced a lot of challenges this year. With your support, the Foundation for SPS met many of those challenges and supported countless needs.

- Over \$1.1 million was awarded to support students.
- Over 115 graduating seniors across the district received scholarships to support their future educations.
- Students at Fulbright Early Childhood Center planted and harvested their first garden.
- Students at Westport Middle School had the opportunity to learn about podcasting, digital literacy and audio production in their library.
- Active Classroom training was deployed and used by teachers at schools across the district, and are still being utilized today.