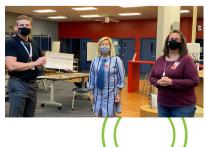

#### 2020-2021 **BACK TO SCHOOL GRANT PROGRAM**

Christmas in September looked a little different in 2021 for SPS during the pandemic. However, educators were still thrilled to receive support for projects across the district.

The FSPS awarded \$152,330 through the Back to School Grant Program. FSPS volunteers and donors were not able to deliver the joyous news to grant recipients due to COVID-19 safety protocols in SPS. Our district leaders and principals stepped in to help by delivering grant checks to recipients. They enlisted the support of students and surprised the recipients with confetti poppers at their doors.

The Back to School Grant Program is made possible by the generous donations from community members, businesses and individuals in Springfield.