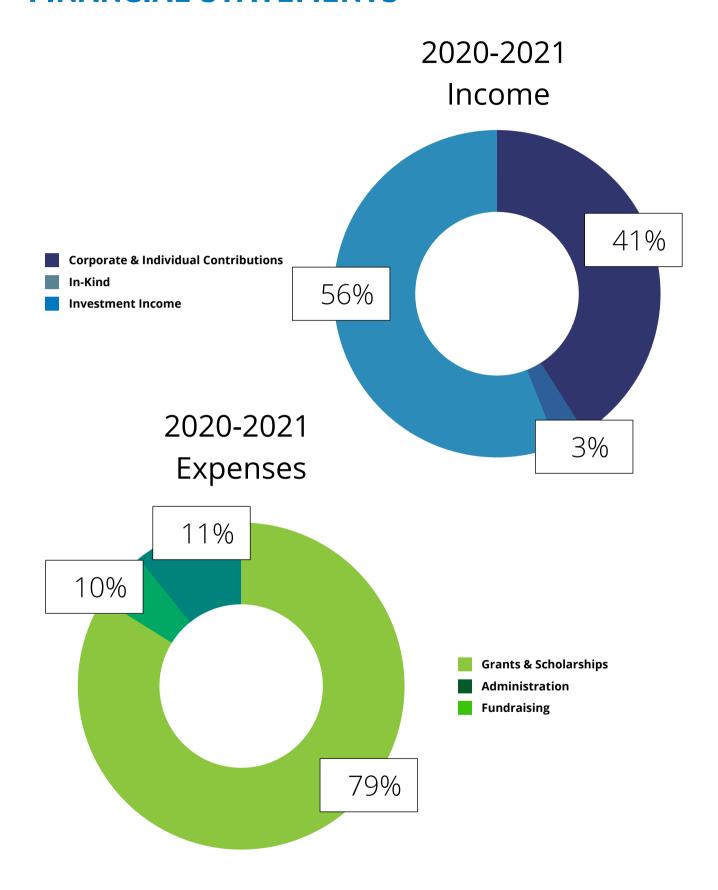

in speech and debate activities.

## COLE DAVID TEDFORD MEMORIAL SCHOLARSHIP

Cole David Tedford was a senior at Glendale High School before he unexpectedly passed on Saturday, October 17, 2020. He loved all sports and was a member of the Glendale High School Varsity Wrestling team. A fellow classmate said, "He was super passionate about wrestling and super passionate at every sporting event. You know when you would go to a football game, a basketball game or volleyball game he was the one in the front row cheering everybody on."

The Cole David Tedford Memorial Scholarship will provide support to a Glendale High School student who plans to attend a university, college or trade school. The fund was established by family and friends to honor his memory.





#### **FINANCIAL STATEMENTS**



#### **OUR DONORS**

The Foundation for SPS relies on the generosity of the many donors who make our programs possible. Through designated gifts, gifts to funds and to scholarships. The FSPS continues to place the value of public education high. Thank you to the many people who have made this year a success!

| \$10,000 & BEYOND             | \$2,500 TO \$9,999             | Nabholz Construction Corp.     |  |
|-------------------------------|--------------------------------|--------------------------------|--|
| Abilities First               | AR Brooks, LLC /DBA            | National Park Foundation       |  |
| American National Insurance   | Wingstop                       | Old Missouri Bank              |  |
| Anonymous                     | Bank of America                | Thomas a