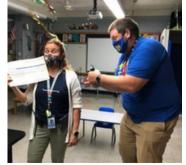

#### 2020-2021 **BACK TO SCHOOL GRANT PROGRAM**

Christmas in September looked a little different in 2021 for SPS during the pandemic. However, educators were still thrilled to receive support for projects across the district.

The FSPS awarded \$152,330 through the Back to School Grant Program. FSPS volunteers and donors were not able to deliver the joyous news to grant recipients due to COVID-19 safety protocols in SPS. Our district leaders and principals stepped in to help by delivering grant checks to recipients. They enlisted the support of students and surprised the recipients with confetti poppers at their doors.