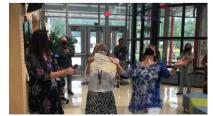

#### 2020-2021 **BACK TO SCHOOL GRANT PROGRAM**

Christmas in September looked a little different in 2021 for SPS during the pandemic. However, educators were still thrilled to receive support for projects across the district.

The FSPS awarded \$152,330 through the Back to School Grant Program. FSPS volunteers and donors were not able to deliver the joyous news to grant recipients due to COVID-19 safety protocols in SPS. Our district leaders and principals stepped in to help by delivering grant checks to recipients. They enlisted the support of students and surprised the recipients with confetti poppers at their doors.

The Back to School Grant Program is made possible by the generous donations from community members, businesses and individuals in Springfield.