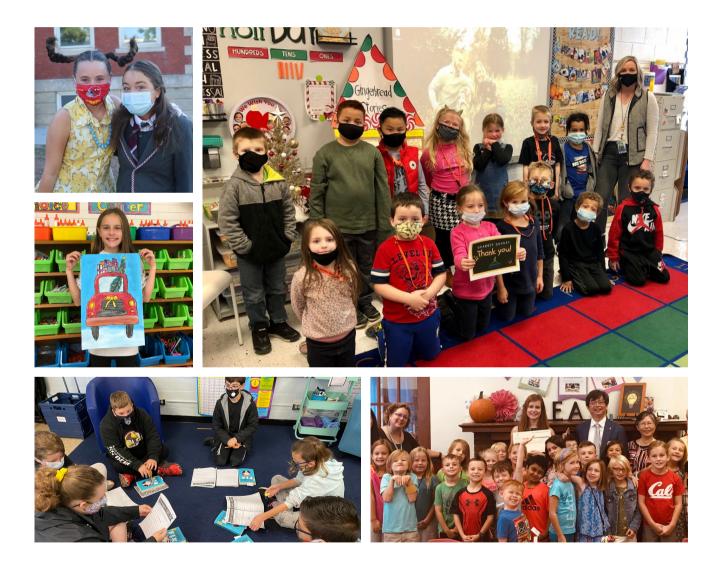

# 2019-2020 BACK TO SCHOOL

Back to School Grant Delivery Day is Christmas in September for the Foundation and Springfield Public Schools! Educators across the district wait anxiously for visitors to appear with joyous news!

The Foundation awarded *\$243,407* through the Back to School Grant program supporting educators and classrooms across the district. The FSPS funded *113 grants* in the areas of classroom projects, student experience, modern learning environment, and community engagement.

The Back to School grant program encourages educators across the district to submit innovative and creative projects for their students.

## CELEBRATE SPS

Our annual Celebrate SPS Teacher Appreciation Banquet switched to a weeklong virtual event celebrating public educators and our district.

Our emcee for the main portion of the celebration was The Mystery Hour's Jeff Houghton! The video can be found on the Foundation for SPS YouTube Channel.

**Recognitions included:** 

- Linda Luke Librarians of the Year: Nicole Bueno & Samantha Donnalley
- Turner Reading Awards
- Malori McGee Rookie of the Year Award
- Springfield Public Schools Communications Department
- Keynote speaker, Courtney Dameron from Hillcrest High School