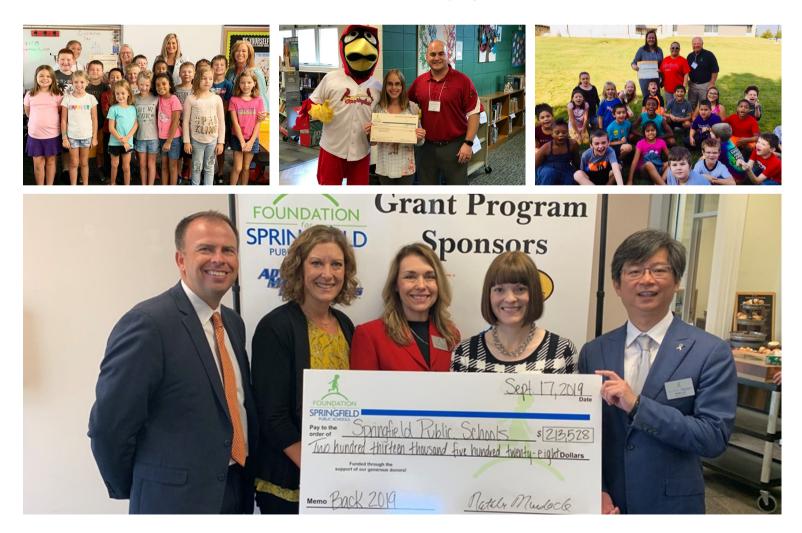

# 2019-2020 BACK TO SCHOOL

Back to School Grant Delivery Day is Christmas in September for the Foundation and Springfield Public Schools! Educators across the district wait anxiously for visitors to appear with joyous news!

The Foundation awarded *\$243,407* through the Back to School Grant program supporting educators and classrooms across the district. The FSPS funded *113 grants* in the areas of classroom projects, student experience, modern learning environment, and community engagement.

The Back to School grant program encourages educators across the district to submit innovative and creative projects for their students.