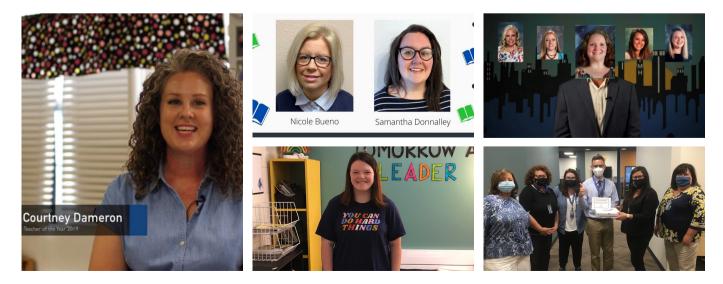

## CELEBRATE SPS

Our annual Celebrate SPS Teacher Appreciation Banquet switched to a weeklong virtual event celebrating public educators and our district.

Our emcee for the main portion of the celebration was The Mystery Hour's Jeff Houghton! The video can be found on the Foundation for SPS YouTube Channel.

**Recognitions included:** 

- Linda Luke Librarians of the Year: Nicole Bueno & Samantha Donnalley
- Turner Reading Awards
- Malori McGee Rookie of the Year Award
- Springfield Public Schools Communications Department
- Keynote speaker, Courtney Dameron from Hillcrest High School