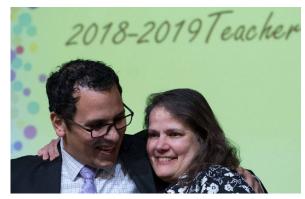

#### **Teacher Appreciation Banquet**

2018 Teacher of the Year Special Education Teacher Jean Lawson from Truman Elementary. Advocate for Education

2018 Advocates for Education, The Schneider Family Foundation. Pictured: Monte & Henry Schneider, Natalie Murdock.